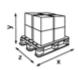

#### Transport pallet

x 800 mm

y 2180 mm

z 1200 mm

60

343.14 kg

6414301068166