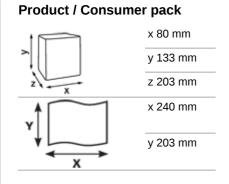

tee hygienic dispensing.
- The individually presented, fully open sheets deliver controlled and cost effective usage.
- The unique windmill embossing combines attractive design with sophisticated technology and offers excellent absorption properties with pleasant softness.
- The smart, compact Handy Pack format with integrated handle enables thousands of towels to be carried comfortably with just one hand. The integrated perforation makes it easy to open and offers optimum protection against moisture.
- The film packaging contains at least 30% recycled content (= 'GREEN PACK') and is 100% recyclable.
- Certified with the EU Ecolabel and the Nordic Ecolabel.
- Dermatologically tested.
- Approved for direct food contact.
- Click here and learn more about the different fold types.







# 



|  | White |
|--|-------|
|  | 2     |



#### **Transport pack**



x 400 mm

y 203 mm z 400 mm





5.3 kg



6414301061624

#### Transport pallet





x 800 mm

y 2180 mm

z 1200 mm



60



343.14 kg



6414301068166

## **Related products**



90168 Katrin Inclusive Hand Towel M Dispenser - White



92063 Katrin Inclusive Hand Towel M Dispenser - Black



92087 Katrin Inclusive Hand Towel Mini Dispenser - Black



90182 Katrin Inclusive Hand Towel Mini Dispenser - White