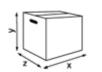

ets deliver controlled and cost effective usage.
- The unique windmill embossing combines attractive design with sophisticated technology and offers excellent absorption properties with pleasant softness.
- The smart, compact Handy Pack format with integrated handle enables thousands of towels to be carried comfortably with just one hand. The integrated perforation makes it easy to open and offers optimum protection against moisture.
- The film packaging contains at least 30% recycled content (= 'GREEN PACK') and is 100% recyclable.
- Certified with the EU Ecolabel and the Nordic Ecolabel.
- Dermatologically tested.
- Approved for direct food contact.
- Click here and learn more about the different fold types.







# 



|  | White |
|--|-------|
|  | 2     |



#### **Transport pack**



x 400 mm

y 203 mm z 400 mm





5.3 kg



6414301061624

#### Transport pallet





x 800 mm

y 2180 mm

z 1200 mm



60



343.14 kg



6414301068166

## **Related products**



90168 Katrin Inclusive Hand Towel M Dispenser - White



92063 Katrin Inclusive Hand Towel M Dispenser - Black



92087 Katrin Inclusive Hand Towel Mini Dispenser - Black



90182 Katrin Inclusive Hand Towel Mini Dispenser - White